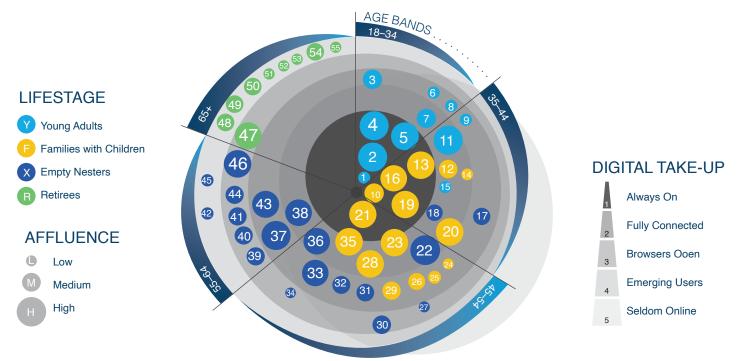

## THE PERSONICX EYE

The Personicx Eye shows the 55 clusters (denoted by numbered circles) mapped onto a framework of age, lifestage, affluence and digital take-up. This unique view of customer profiles or marketplaces is easy to use yet enables you to access a wealth of information about the predominant demographic, financial, behavioural and digital characteristics of each Personicx cluster.