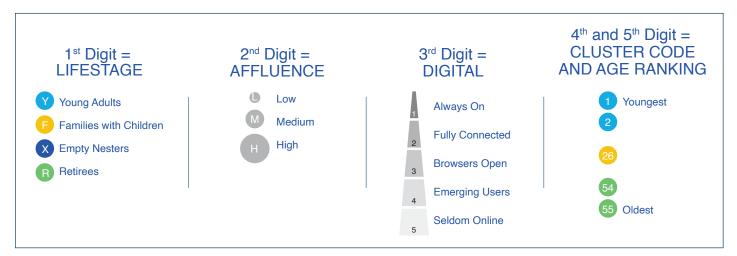

## CODE STRUCTURE

Personicx is a market segmentation tool with 55 clusters, driven by behaviour and structured with a five digit code combining lifestage, affluence, digital activity and age.

For example: Cluster Code **FM110** breaks in to **I F I M I 1 I 10 I** i.e. Families with children, of medium affluence, highly digital, aged between 2–45 years.